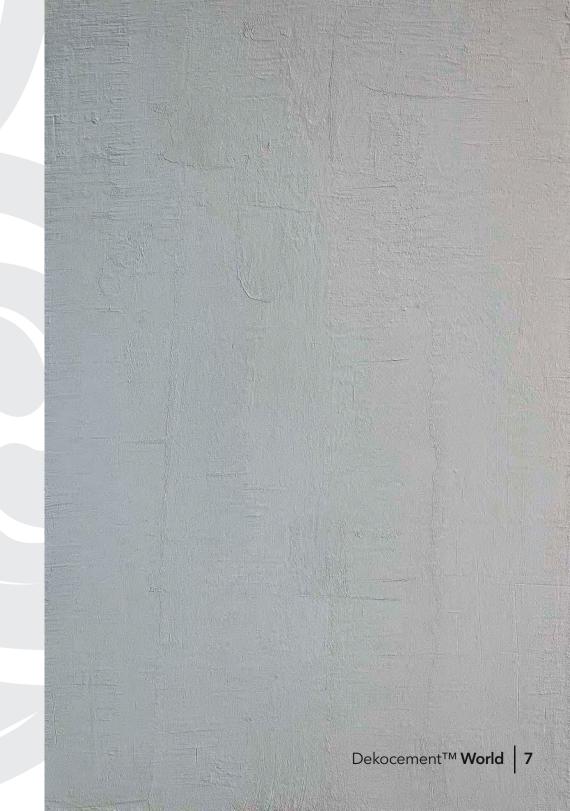

# **DEKOCEMENT**<sup>TM</sup> *SILK*

Fine-grained, colored, decorative Dekocement coatings for walls and floors with high mechanical properties. It shows continuous smooth patterns with excellent cracking and abrasion resistance.

With a maximum thickness of 3mm and a short application time, it is ideal for renovation projects as it does not require the removal of existing material or reworking of openings or sockets.