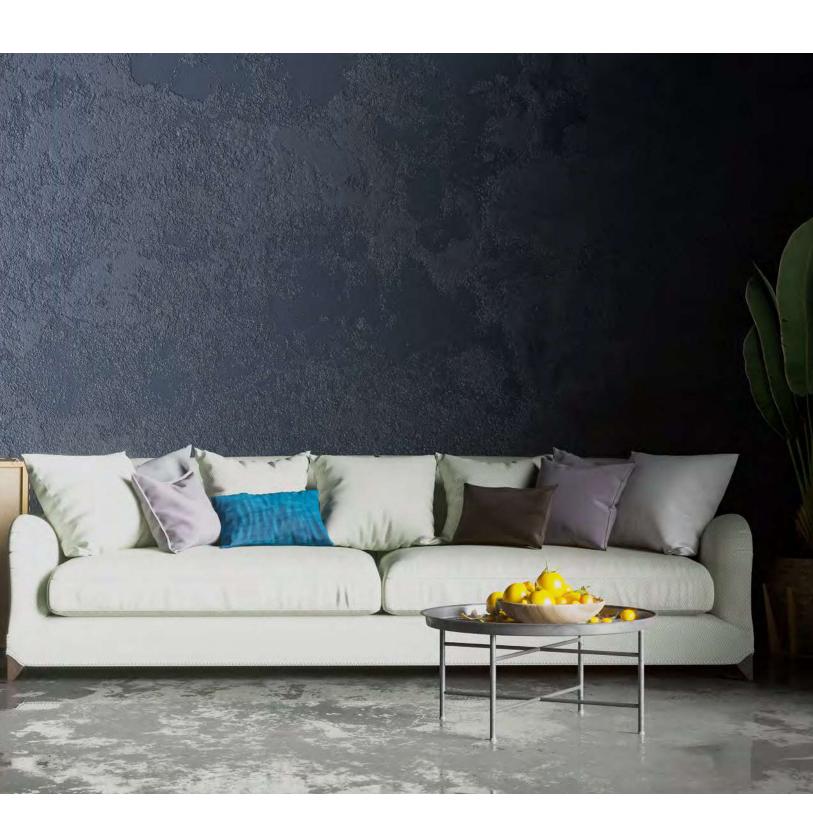

# WHAT IS **DEKOCEMENT**\*\*\*

Dekocement is a decorative, composite coating based on cement, water-based acrylic resin, additives and mineral pigments. It is an ideal material for both exterior and interior surfaces. It reached the balance point between hardness and flexibility. Dekocement offers the wide patterns of finishes for walls and floors. You can design your room according to your personality with the variety of patterns, colors and glossiness. You can't find the two surfaces the same. Dekocement offers as a two component coating including latex liquid and micro powder. Dekocement at 2-3 mm thickness is ideal for environments such as shops and exteriors. It can be applied over existing materials and reduces the time needed for application and maintenance. One of the great advantages of Dekocement is that it can be used over existing surfaces, which is much more efficient compared to a traditional, polished concrete floor installation. It is suitable for under-floor heating.

# **COLORS**COLLECTION

While Dekocement is available in many colors, it tends to be used in natural gray shades which is usually the light gray found in standard cement.

The textures and colors of Dekocement offer unlimited design possibilities to suit any style or ambience.

There are many colors and patterns possibilities according to your personality.