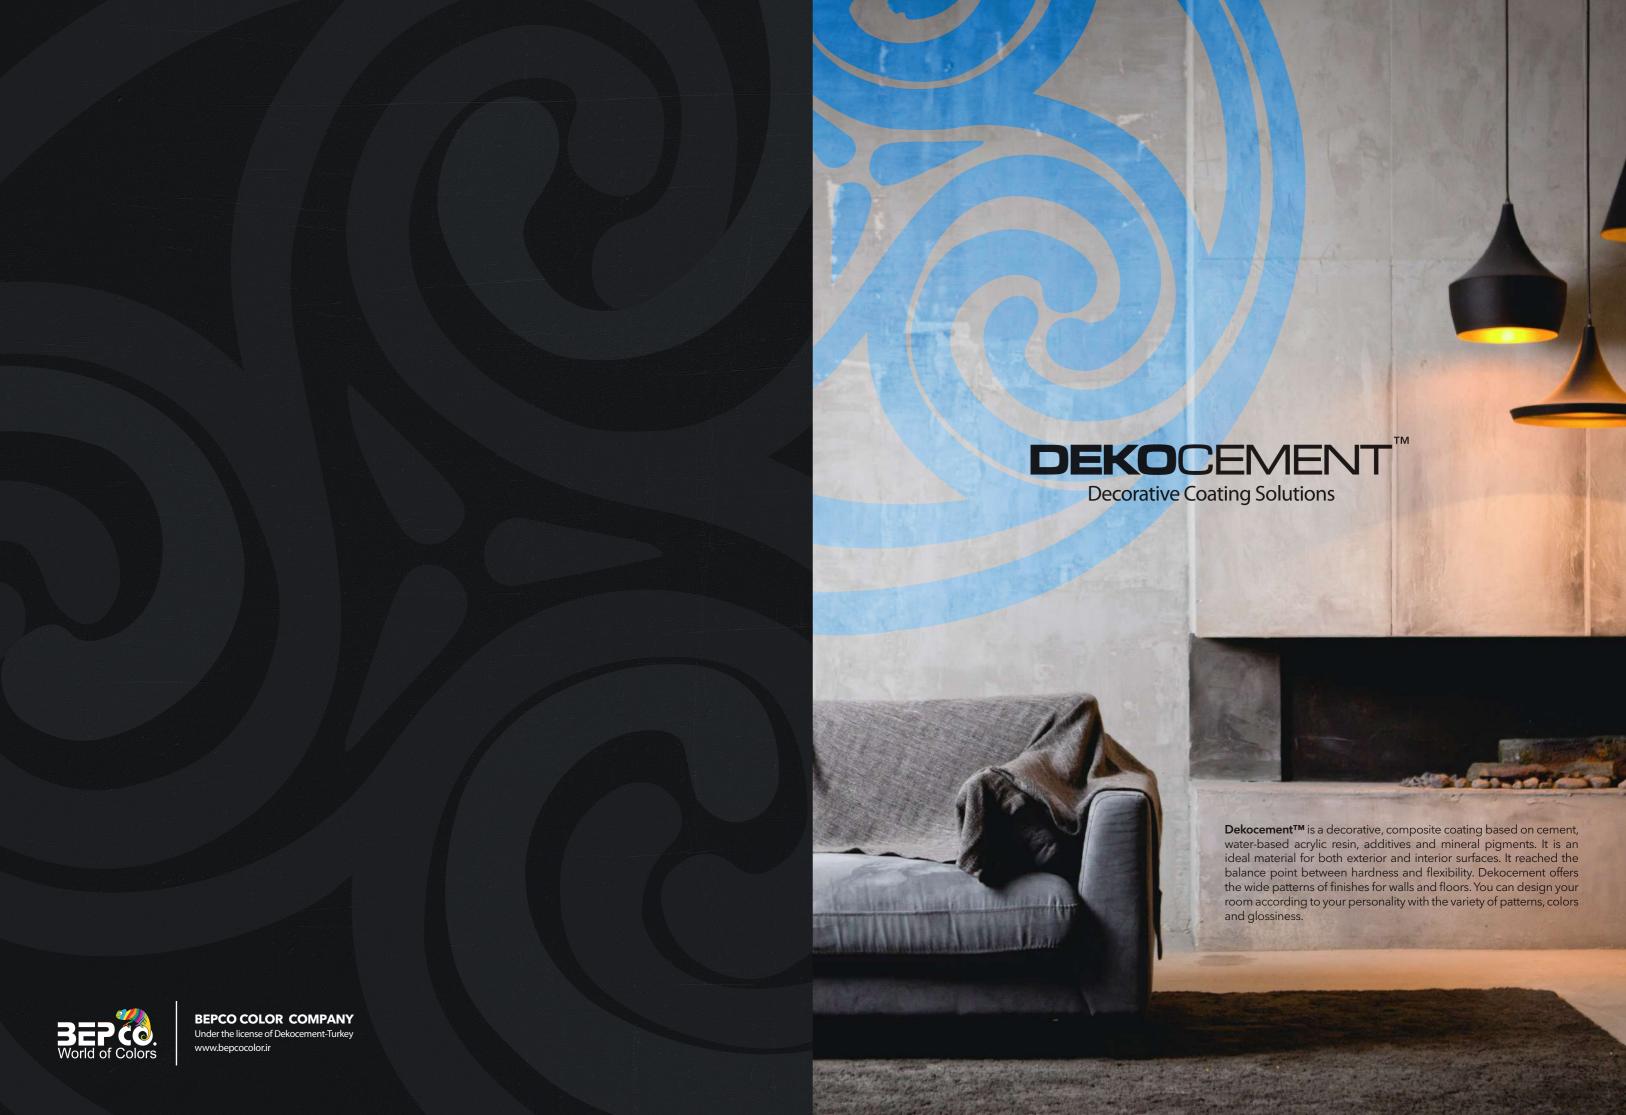

# WHAT IS **DEKOCEMENT**\*\*\*

Dekocement is a decorative, composite coating based on cement, water-based acrylic resin, additives and mineral pigments. It is an ideal material for both exterior and interior surfaces. It reached the balance point between hardness and flexibility. Dekocement offers the wide patterns of finishes for walls and floors. You can design your room according to your personality with the variety of patterns, colors and glossiness. You can't find the two surfaces the same. Dekocement offers as a two component coating including latex liquid and micro powder. Dekocement at 2-3 mm thickness is ideal for environments such as shops and exteriors. It can be applied over existing materials and reduces the time needed for application and maintenance. One of the great advantages of Dekocement is that it can be used over existing surfaces, which is much more efficient compared to a traditional, polished concrete floor installation. It is suitable for under-floor heating.