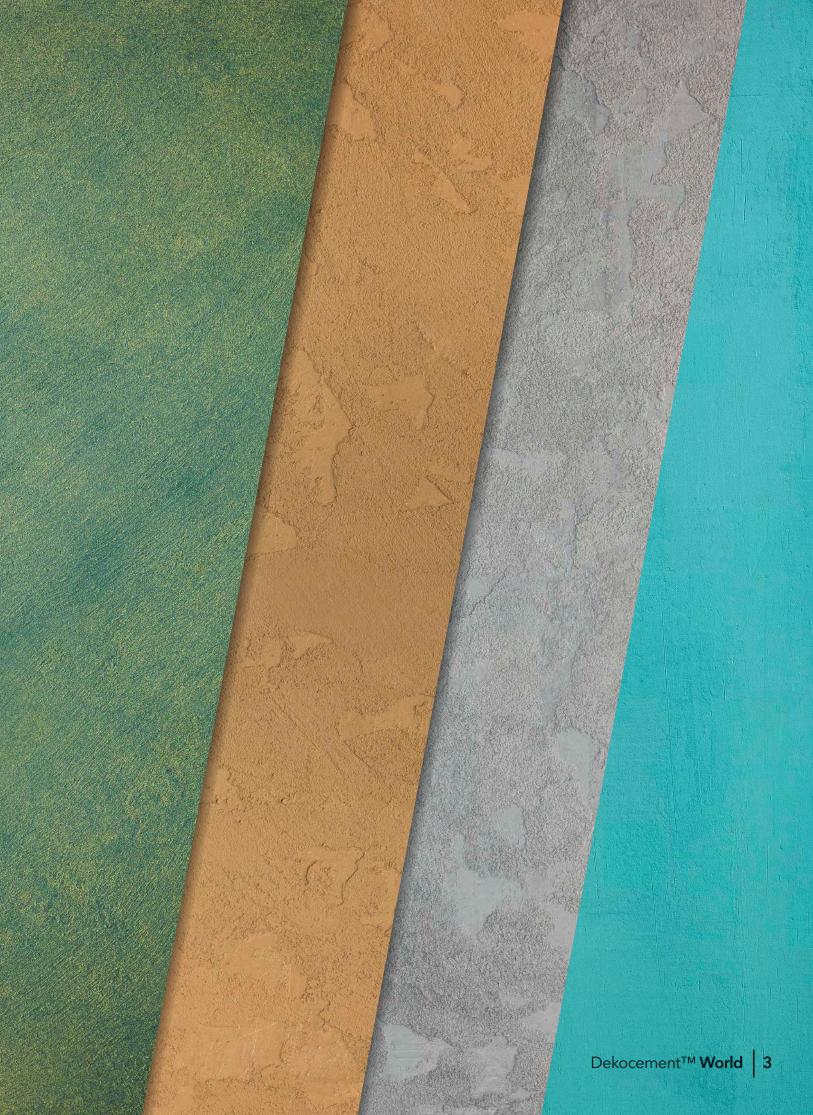

# **COLORS**COLLECTION

While Dekocement is available in many colors, it tends to be used in natural gray shades which is usually the light gray found in standard cement.

The textures and colors of Dekocement offer unlimited design possibilities to suit any style or ambience.

There are many colors and patterns possibilities according to your personality.