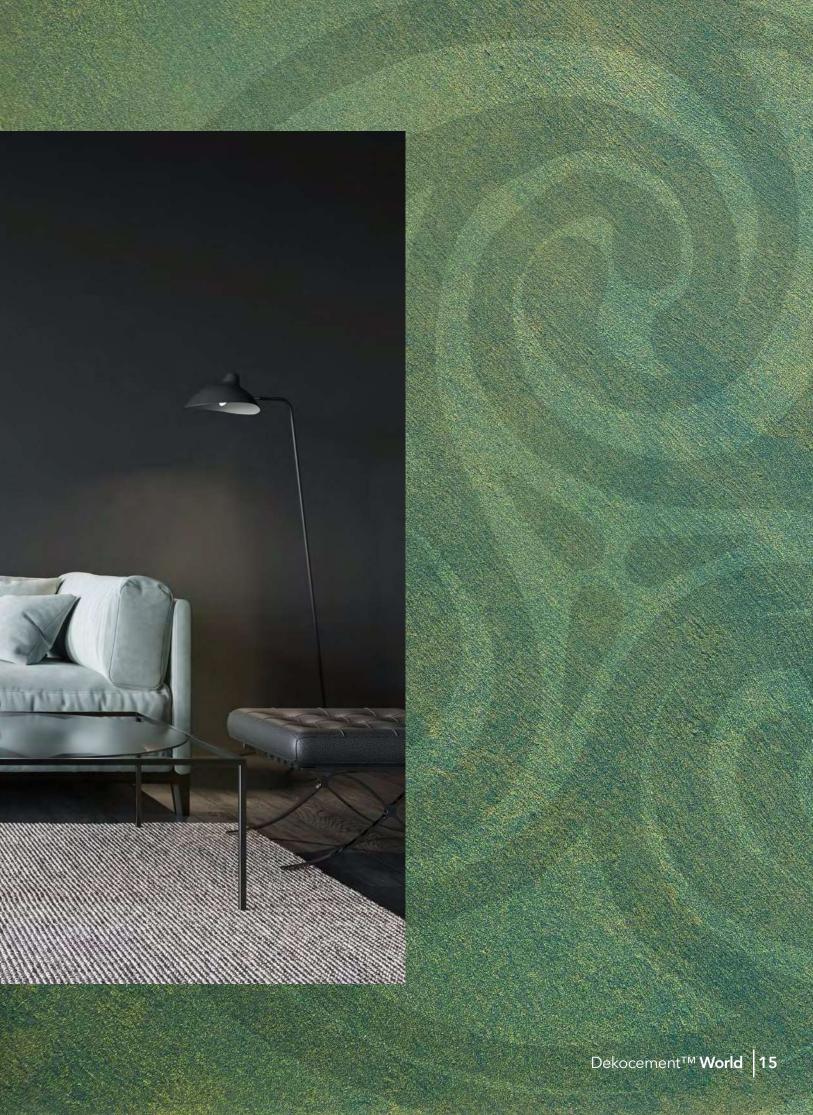

# **COLORS**COLLECTION

While Dekocement is available in many colors, it tends to be used in natural gray shades which is usually the light gray found in standard cement.

The textures and colors of Dekocement offer unlimited design possibilities to suit any style or ambience.

There are many colors and patterns possibilities according to your personality.