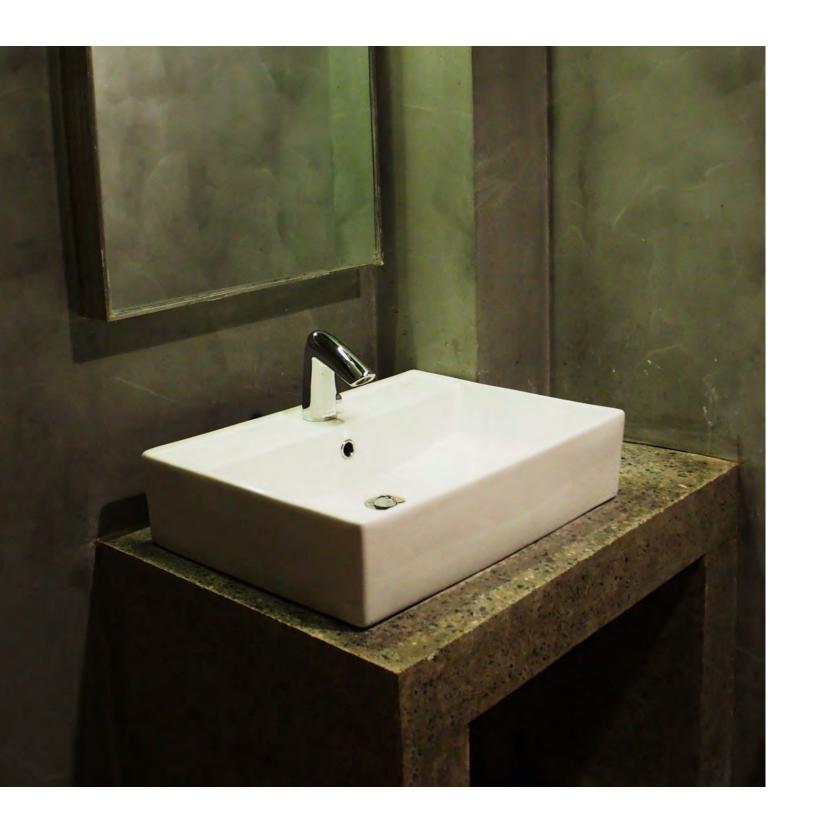

### **DEKOCEMENT** *EXPOSED*

It presents continuous coating of coarse-grain size with high abrasion resistance for walls and floors. The high abrasion resistance and mechanical properties of coarse particle size of Dekocement is totally suitable for floors of rooms, shopping, offices and so on. Its concrete version helps you get a more coarse texture and grip, guaranteeing higher durability.