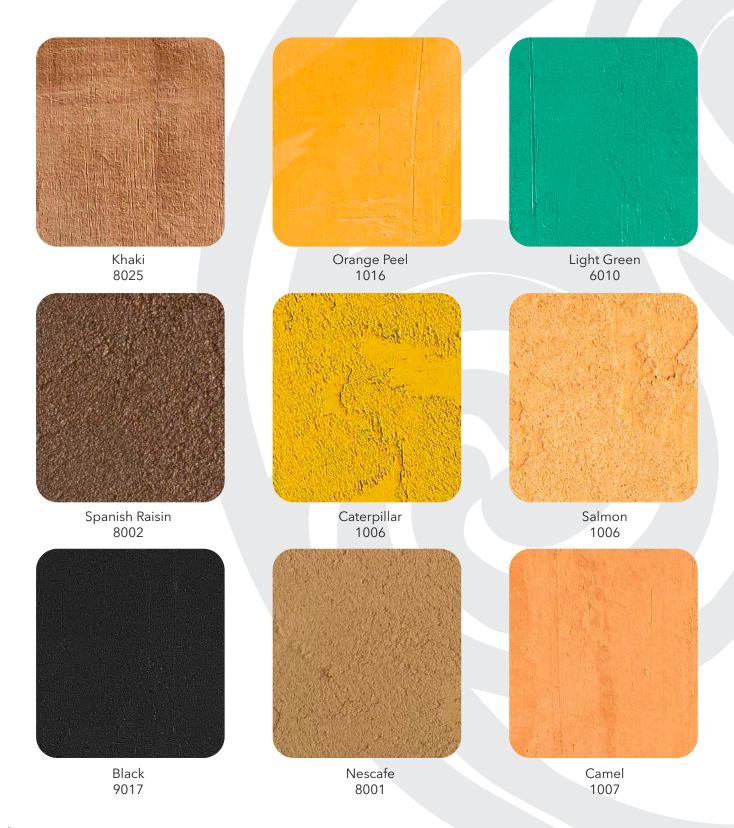

# **COLORS**COLLECTION

While Dekocement is available in many colors, it tends to be used in natural gray shades which is usually the light gray found in standard cement.

The textures and colors of Dekocement offer unlimited design possibilities to suit any style or ambience.

There are many colors and patterns possibilities according to your personality.

# **DEKO**CEMENT COLORS

Blend of delicacy and distinction, the Mate Collection of Dekocement assembles a selection of pastel colours with the matt or gloss finish. This perfect marriage impregnates romanticism to the surface due to its charming and subtle finish.