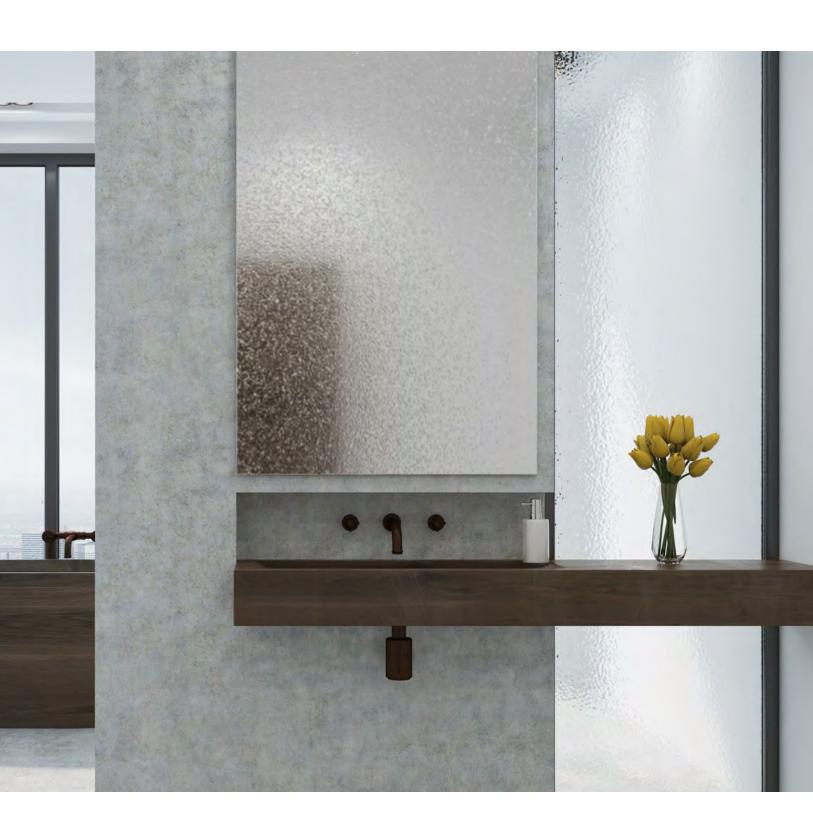

# WHAT IS **DEKOCEMENT**\*\*\*

Dekocement is a decorative, composite coating based on cement, water-based acrylic resin, additives and mineral pigments. It is an ideal material for both exterior and interior surfaces. It reached the balance point between hardness and flexibility. Dekocement offers the wide patterns of finishes for walls and floors. You can design your room according to your personality with the variety of patterns, colors and glossiness. You can't find the two surfaces the same. Dekocement offers as a two component coating including latex liquid and micro powder. Dekocement at 2-3 mm thickness is ideal for environments such as shops and exteriors. It can be applied over existing materials and reduces the time needed for application and maintenance. One of the great advantages of Dekocement is that it can be used over existing surfaces, which is much more efficient compared to a traditional, polished concrete floor installation. It is suitable for under-floor heating.

# **DEKOCEMENT**<sup>TM</sup> *SILK*

Fine-grained, colored, decorative Dekocement coatings for walls and floors with high mechanical properties. It shows continuous smooth patterns with excellent cracking and abrasion resistance.