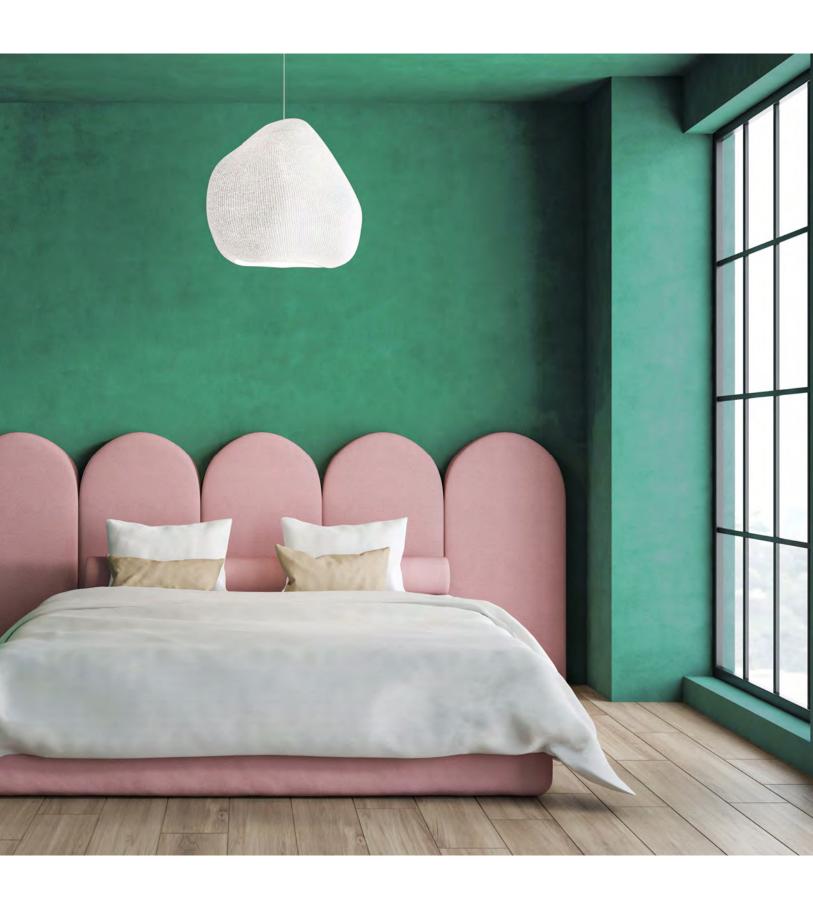

# WHAT IS **DEKOCEMENT**\*\*\*

Dekocement is a decorative, composite coating based on cement, water-based acrylic resin, additives and mineral pigments. It is an ideal material for both exterior and interior surfaces. It reached the balance point between hardness and flexibility. Dekocement offers the wide patterns of finishes for walls and floors. You can design your room according to your personality with the variety of patterns, colors and glossiness. You can't find the two surfaces the same. Dekocement offers as a two component coating including latex liquid and micro powder. Dekocement at 2-3 mm thickness is ideal for environments such as shops and exteriors. It can be applied over existing materials and reduces the time needed for application and maintenance. One of the great advantages of Dekocement is that it can be used over existing surfaces, which is much more efficient compared to a traditional, polished concrete floor installation. It is suitable for under-floor heating.

#### DEKOCEMENT COLLECTION

Our purpose is to offer customers high-quality innovative products that will be a combination of authenticity and functionality, for walls and floors. They have been designed to aim you implement all creative ideas which come to your head. Besides our modern, versatile and highly technical products, architects and interior designers can give free rein to the imagination and achieve the exact effect they have in mind.

# **DEKO**CEMENT COLORS

Blend of delicacy and distinction, the Mate Collection of Dekocement assembles a selection of pastel colours with the matt or gloss finish. This perfect marriage impregnates romanticism to the surface due to its charming and subtle finish.