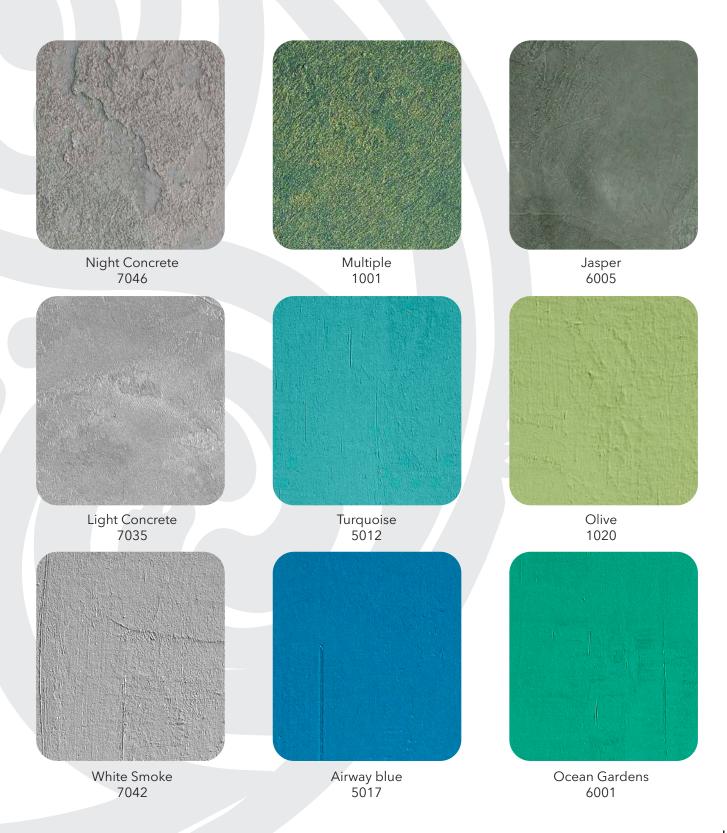

# **COLORS**COLLECTION

While Dekocement is available in many colors, it tends to be used in natural gray shades which is usually the light gray found in standard cement.

The textures and colors of Dekocement offer unlimited design possibilities to suit any style or ambience.

There are many colors and patterns possibilities according to your personality.

# **DEKO**CEMENT COLORS

Blend of delicacy and distinction, the Mate Collection of Dekocement assembles a selection of pastel colours with the matt or gloss finish. This perfect marriage impregnates romanticism to the surface due to its charming and subtle finish.