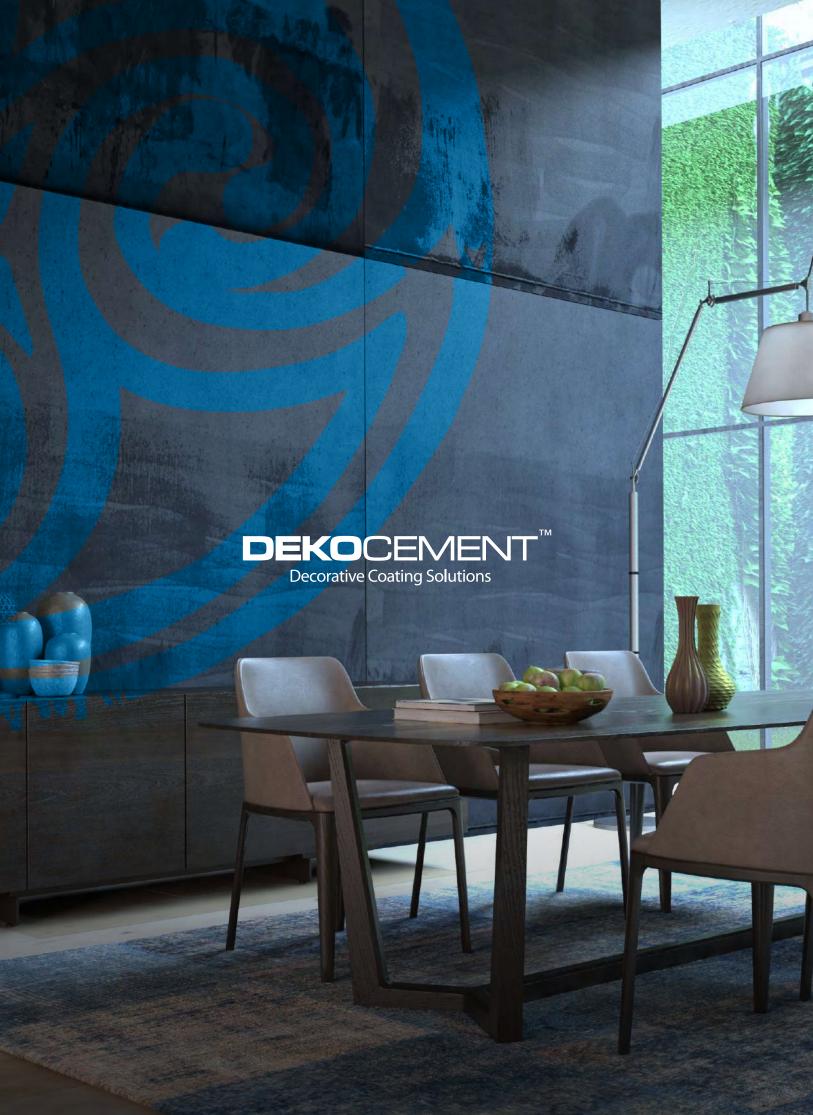

# WHAT IS **DEKOCEMENT**\*\*\*

Dekocement is a decorative, composite coating based on cement, water-based acrylic resin, additives and mineral pigments. It is an ideal material for both exterior and interior surfaces. It reached the balance point between hardness and flexibility. Dekocement offers the wide patterns of finishes for walls and floors. You can design your room according to your personality with the variety of patterns, colors and glossiness. You can't find the two surfaces the same. Dekocement offers as a two component coating including latex liquid and micro powder. Dekocement at 2-3 mm thickness is ideal for environments such as shops and exteriors. It can be applied over existing materials and reduces the time needed for application and maintenance. One of the great advantages of Dekocement is that it can be used over existing surfaces, which is much more efficient compared to a traditional, polished concrete floor installation. It is suitable for under-floor heating.

#### DEKOCEMENT COLLECTION

Our purpose is to offer customers high-quality innovative products that will be a combination of authenticity and functionality, for walls and floors. They have been designed to aim you implement all creative ideas which come to your head. Besides our modern, versatile and highly technical products, architects and interior designers can give free rein to the imagination and achieve the exact effect they have in mind.