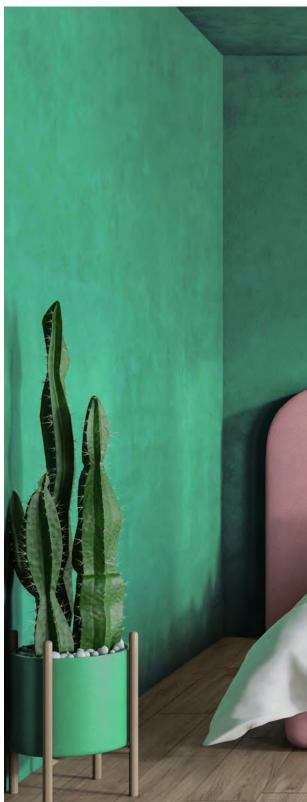

# WHAT IS **DEKOCEMENT**\*\*\*

Dekocement is a decorative, composite coating based on cement, water-based acrylic resin, additives and mineral pigments. It is an ideal material for both exterior and interior surfaces. It reached the balance point between hardness and flexibility. Dekocement offers the wide patterns of finishes for walls and floors. You can design your room according to your personality with the variety of patterns, colors and glossiness. You can't find the two surfaces the same. Dekocement offers as a two component coating including latex liquid and micro powder. Dekocement at 2-3 mm thickness is ideal for environments such as shops and exteriors. It can be applied over existing materials and reduces the time needed for application and maintenance. One of the great advantages of Dekocement is that it can be used over existing surfaces, which is much more efficient compared to a traditional, polished concrete floor installation. It is suitable for under-floor heating.

#### DEKOCEMENT COLLECTION

Our purpose is to offer customers high-quality innovative products that will be a combination of authenticity and functionality, for walls and floors. They have been designed to aim you implement all creative ideas which come to your head. Besides our modern, versatile and highly technical products, architects and interior designers can give free rein to the imagination and achieve the exact effect they have in mind.